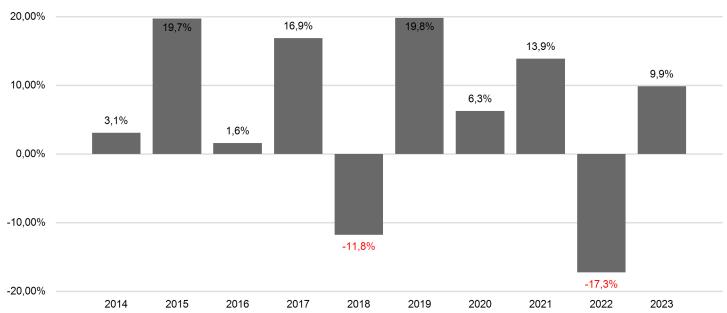

## **Past Performance**

This chart shows the fund's performance as the percentage loss or gain per year over the last 10 years.

Past performance is not a reliable indicator of future performance. Markets could develop very differently in the future. It can help you to assess how the fund has been managed in the past.

Performance is shown after deduction of ongoing charges. Any entry and exit charges are excluded from the calculation.

The unit class was established in 2003.

Performance was calculated in EUR.

Copies of the prospectus (including the management regulations), the "Key Information Document" as well as the annual and semi-annual reports can be obtained free of charge from the Swiss representative FIRST INDEPENDENT FUND SERVICES LTD., Feldeggstrasse 12, CH-8008 Zurich. The paying agent in Switzerland is NPB New Private Bank Ltd, Limmatquai 1, 8001 Zurich.